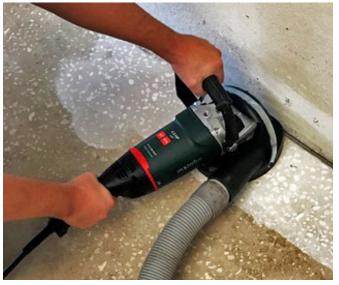

## **Grinder-Vac Assemblies**

- Hand-held units that are great for smaller jobs or in combination with walk-behind grinders on larger projects
- Use on concrete for cleaning, leveling high spots or uneven floor surfaces, removing glues, mastic, epoxies and other coatings
- May be connected to a variety of dust collection systems for dust containment
- The unit's polyurethane dust shroud is long lasting and is offered in full shrouds and convertible models that flip up to allow for edge work along walls
- Systems include electric grinder, dust shroud (full or convertible), 8' of hose and hardware for mounting diamond cup wheels, Zec®s, or polishing pads