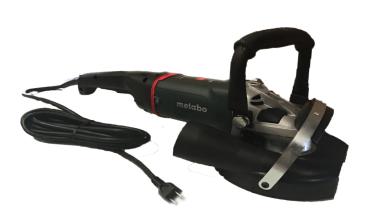

## **Grinder-Vac Assemblies**

- Hand-held units that are great for smaller jobs or in combination with walk-behind grinders on larger projects
- Use on concrete for cleaning, leveling high spots or uneven floor surfaces, removing glues, mastic, epoxies and other coatings
- May be connected to a variety of dust collection systems for dust containment
- The unit's polyurethane dust shroud is long lasting and is offered in full shrouds and convertible models that flip up to allow for edge work along walls
- Systems include electric grinder, dust shroud (full or convertible), 8' of hose and hardware for mounting diamond cup wheels, Zec®s, or polishing pads

| Part Number                      | SX60006CG2<br>SX60006PPG2 |
|----------------------------------|---------------------------|
| Production Capacity (sq ft/hr)** | 150-200                   |
| Grinder Model                    | Metabo W24-230            |
| Power Source                     | 15 amp Electric           |
| RPM                              | 6,600                     |
| Power Requirements               | 120V, 60Hz                |
| Wheel Diameter                   | 7"                        |
| Weight                           | 16 lb                     |